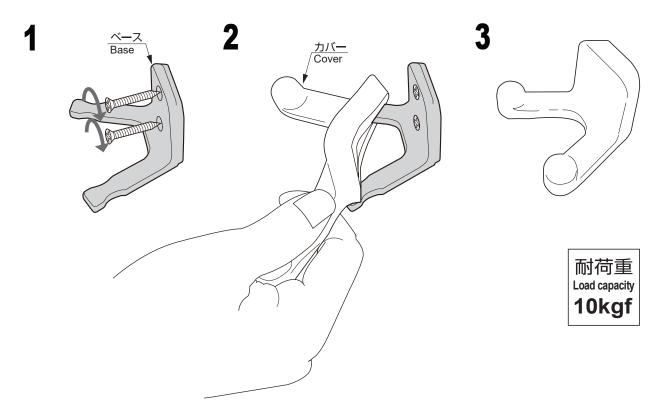

•**付属品** 取付ねじ2本(十字穴付き皿タッピンねじ呼び4×32) Accessories:Countersunk head screw 4×32 (2 pcs)

## 取付手順 (Installation)

本製品に関するご質問・ご相談は、ご購入先の 販売店へのお問い合わせを推奨しております。 ※弊社は代理店販売をメインとしておりますので、販売代理店へ 先ずお問い合わせいただく事が、スムーズな対応にもなります。