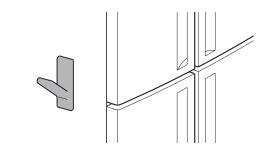

## **LAMP**。 ノルディックラバーフック PXB-GN05M-101 型

マグネットタイプ Magnet Type

## PRECAUTIONS 使用上の注意

使用場所:冷蔵庫やスチールキャビネットなど磁石が吸着する平面。

取付前に必ずこの使用上の注意をお読みください。

Before starting installation, please read these precautions thoroughly.

製品を口に入れたり、誤飲すると危険ですので、小さなお子様や監視を必要とされる方の手の届かない場所で使用・保管してください。Keep the hooks out of children's reach for swallwing.